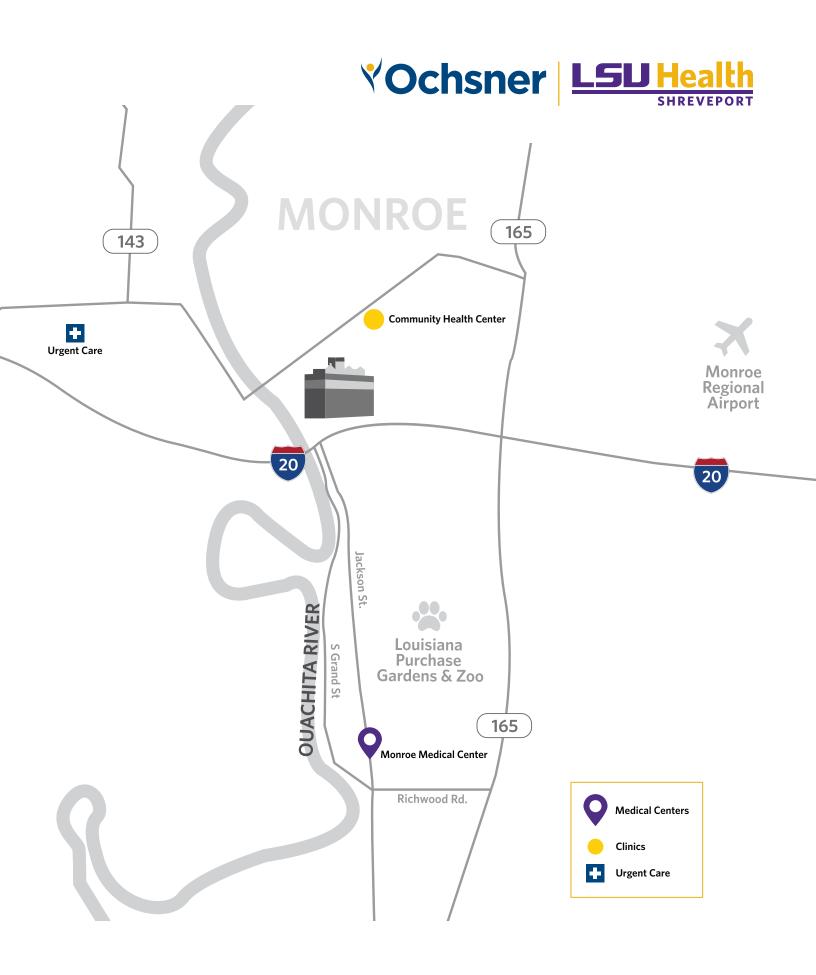

# **Ochsner LSU Health Locations in Northeast Louisiana**

#### **Medical Centers:**

**Monroe Medical Center** 4864 Jackson Street Monroe, LA 71202

### **Ambulatory Centers:**

**Urgent Care** 207 Thomas Rd. West Monroe, LA 71291

#### **Community Health Center**

1625 Louisville Avenue Monroe, LA 71201